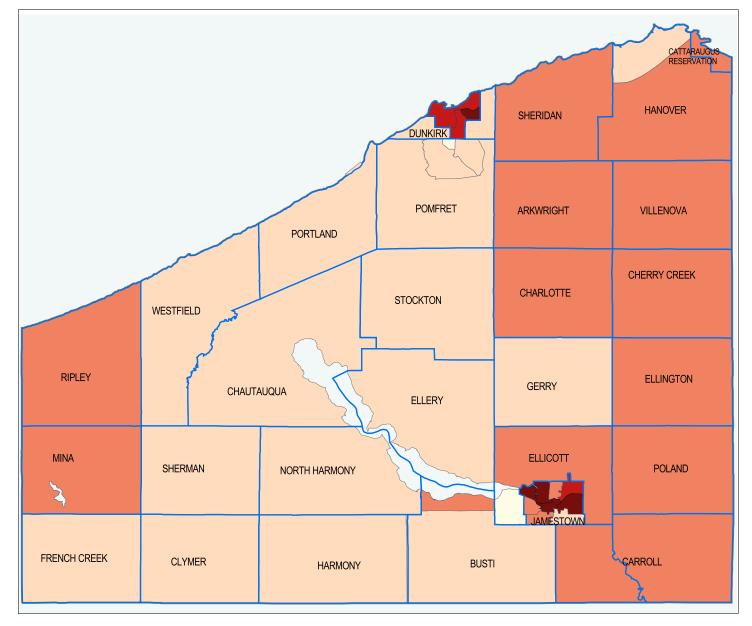

## **JAMESTOWN MSA**

## Subprime Refinancing Loan Patterns - 1999

## Subprime Lenders' Market Share of Refinancing Loans Made by All Lenders, by Census Tract

Township or City Boundary

0% - 10% 10% - 20% 20% - 30% 30% - 40% 40% - 100%

|                   | Refinancing Loans Made by Subprime Lenders | Refinancing Loans<br>Made by All Lenders | Subprime Lenders'<br>Share of Total Loans |
|-------------------|--------------------------------------------|------------------------------------------|-------------------------------------------|
| in Jamestown MSA  | 318                                        | 1,378                                    | 23.1%                                     |
| in New York State | 34,920                                     | 163,569                                  | 21.35%                                    |

Sources: 1999 HMDA data; 1990 U.S. Census; HUD 1999 List of Subprime and Manufactured Home Lenders.